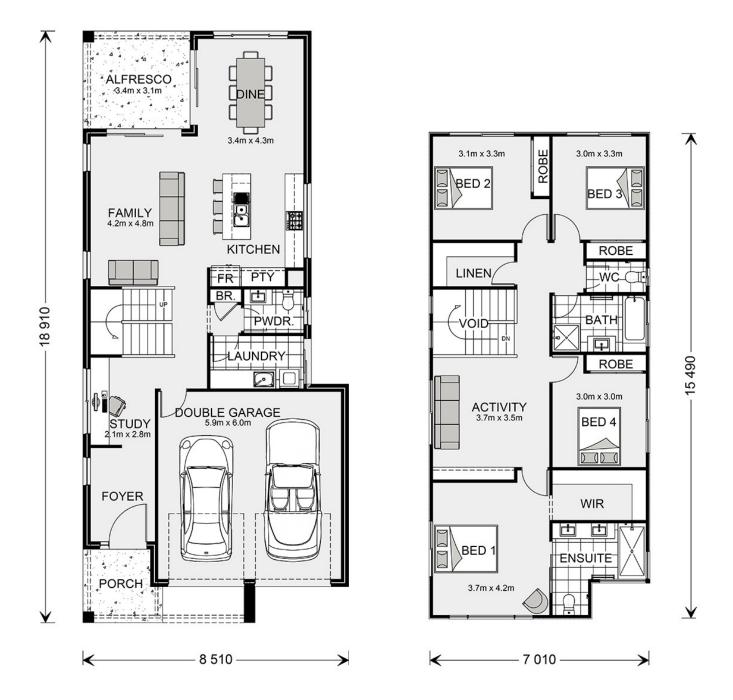

## Lanai 247 (NSW Only)

## 048 Proposed Road, Gledswood Hills

Land Area: 496 m<sup>2</sup>

Contact Aleksandra Rodriguez on 0499 948 432

## **Inclusions:**

- + 2.7 metre ceilings (ground floor only)
- + Downlights throughout
- + Ducted air conditioning
- + H Class Slab
- + Tiles to alfresco and porch

<sup>\*</sup> Price listed is indicative only and does not include stamp duty, legal fees or conveyancing costs. Images may depict optional upgrades including fixtures, fencing, landscaping, features, facades, finishes and/or other items which are not included in the stated price. Further information overleaf. For further information, please talk to a New Homes Consultant or visit our website at https://www.gjgardner.com.au/house-and-land-pricing.