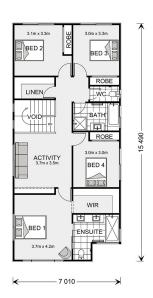

## Lanai 247 (NSW Only)

## 048 Proposed Road, Gledswood Hills

Land Area: 496 m<sup>2</sup>

Contact Aleksandra Rodriguez on 0499 948 432

## **Inclusions:**

- + 2.7 metre ceilings (ground floor only)
- + Downlights throughout
- + Ducted air conditioning
- + H Class Slab
- + Tiles to alfresco and porch

<sup>\*</sup> Price listed is indicative only and does not include stamp duty, legal fees or conveyancing costs. Images may depict optional upgrades including fixtures, fencing, landscaping, features, facades, finishes and/or other items which are not included in the stated price. Further information overleaf. For further information, please talk to a New Homes Consultant or visit our website at https://www.gjgardner.com.au/house-and-land-pricing.