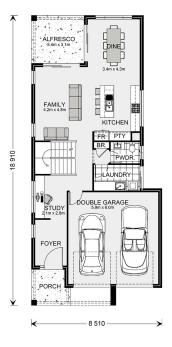

## Lanai 247 (NSW Only)

## 048 Proposed Road, Gledswood Hills

Land Area: 496 m<sup>2</sup>

Contact Aleksandra Rodriguez on 0499 948 432

## **Inclusions:**

- + 2.7 metre ceilings (ground floor only)
- + Downlights throughout
- + Ducted air conditioning
- + H Class Slab
- + Tiles to alfresco and porch

<sup>\*</sup> Price listed is indicative only and does not include stamp duty, legal fees or conveyancing costs. Images may depict optional upgrades including fixtures, fencing, landscaping, features, facades, finishes and/or other items which are not included in the stated price. Further information overleaf. For further information, please talk to a New Homes Consultant or visit our website at https://www.gjgardner.com.au/house-and-land-pricing.