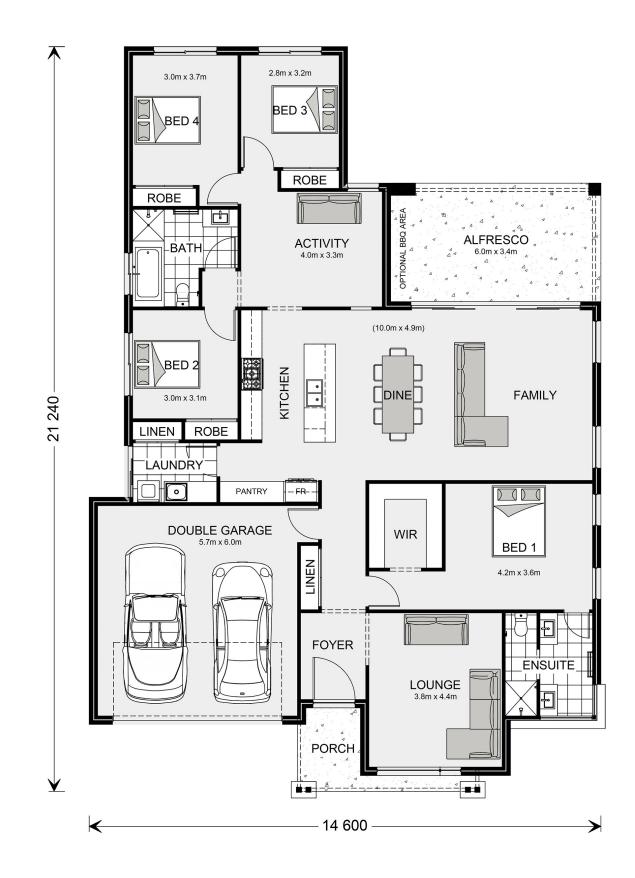

## Vista 252

⊨ 4 🗁 2 🚍 2

N,AG Stage 1D, Macnamara, Ginninderry

Land Area: 504  $m^{\rm 2}$ 

\* Price listed is indicative only and does not include stamp duty, legal fees or conveyancing costs. Images may depict optional upgrades including fixtures, fencing, landscaping, features, facades, finishes and/or other items which are not included in the stated price. Further information overleaf. For further information, please talk to a New Homes Consultant or visit our website at https://www.gjgardner.com.au/house-and-land-pricing.

\* Package price is based on Vista 252 standard floor plan and standard façade (may be smaller than façade shown). Package may be subject to developer's design review panel, council final approval and G.J. Gardner Homes procedure of purchase. Package price excludes stamp duty on land, legal fees and conveyancing costs (including 6 Legal/74189757\_2 transfer of title and searches). Prices are current as of July 27, 2024 and are inclusive of GST. Prices may change without notice. Packages are subject to availability. Package subject to two separate contracts relating to the building and the land respectively. Photographs may depict fixtures, finishes and features not supplied by G.J Gardner Homes. Excluded items may include but are not limited to landscaping items such as planter boxes, retaining walls, water features, pergolas, screens, driveways and decorative items such as fencing and outdoor kitchens or barbeques. Photographs may also depict inclusions not forming part of the standard design and which may be subject to additional costs. This design and illustration remains the property of G.J Gardner Homes and may not be reproduced in whole or in part without written consent. For detailed home pricing, please talk to a New Homes Consultant or visit our website at https://www.gigardner.com.au/house-and-land-pricing. Norman Constructions Pty Ltd trading as G.J. Gardner Homes - ACT Fyshwick. Builders License ACT 20101171 NSW 230917C.