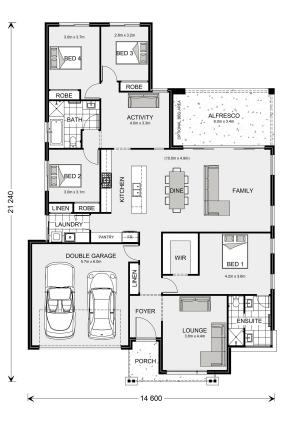

## Vista 252

⊨ 4 🗁 2 🚍 2

N,AG Stage 1D, Macnamara, Ginninderry

Land Area: 504  $m^{\rm 2}$ 

\* Price listed is indicative only and does not include stamp duty, legal fees or conveyancing costs. Images may depict optional upgrades including fixtures, fencing, landscaping, features, facades, finishes and/or other items which are not included in the stated price. Further information overleaf. For further information, please talk to a New Homes Consultant or visit our website at https://www.gjgardner.com.au/house-and-land-pricing.

\* Package price is based on Vista 252 standard floor plan and standard façade (may be smaller than façade shown). Package may be subject to developer's design review panel, council final approval and G.J. Gardner Homes procedure of purchase. Package price excludes stamp duty on land, legal fees and conveyancing costs (including 6 Legal/74189757\_2 transfer of title and searches). Prices are current as of July 27, 2024 and are inclusive of GST. Prices may change without notice. Packages are subject to availability. Package subject to two separate contracts relating to the building and the land respectively. Photographs may depict fixtures, finishes and features not supplied by G.J Gardner Homes. Excluded items may include but are not limited to landscaping items such as planter boxes, retaining walls, water features, pergolas, screens, driveways and decorative items such as fencing and outdoor kitchens or barbeques. Photographs may also depict inclusions not forming part of the standard design and which may be subject to additional costs. This design and illustration remains the property of G.J Gardner Homes and may not be reproduced in whole or in part without written consent. For detailed home pricing, please talk to a New Homes Consultant or visit our website at https://www.gigardner.com.au/house-and-land-pricing. Norman Constructions Pty Ltd trading as G.J. Gardner Homes - ACT Fyshwick. Builders License ACT 20101171 NSW 230917C.