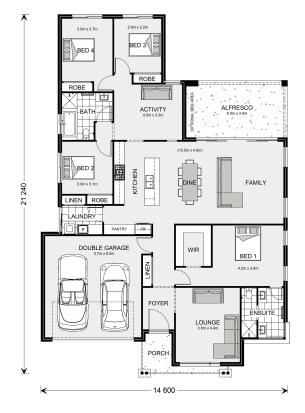

## Vista 252

E,AE Stage: 1D, Macnamara, Ginninderry

Land Area: 504 m<sup>2</sup>

<sup>\*</sup> Price listed is indicative only and does not include stamp duty, legal fees or conveyancing costs. Images may depict optional upgrades including fixtures, fencing, landscaping, features, facades, finishes and/or other items which are not included in the stated price. Further information overleaf. For further information, please talk to a New Homes Consultant or visit our website at https://www.gjgardner.com.au/house-and-land-pricing.

<sup>\*</sup> Package price is based on Vista 252 standard floor plan and standard façade (may be smaller than façade shown). Package may be subject to developer's design review panel, council final approval and G.J. Gardner Homes procedure of purchase. Package price excludes stamp duty on land, legal fees and conveyancing costs (including 6 Legal/74189757\_2 transfer of title and searches). Prices are current as of July 27, 2024 and are inclusive of GST. Prices may change without notice. Packages are subject to availability. Package subject to two separate contracts relating to the building and the land respectively. Photographs may depict fixtures, finishes and features not supplied by G.J Gardner Homes. Excluded items may include but are not limited to landscaping items such as planter boxes, retaining walls, water features, pergolas, screens, driveways and decorative items such as fencing and outdoor kitchens or barbeques. Photographs may also depict inclusions not forming part of the standard design and which may be subject to additional costs. This design and illustration remains the property of G.J Gardner Homes and may not be reproduced in whole or in part without written consent. For detailed home pricing, please talk to a New Homes Consultant or visit our website at https://www.gjgardner.com.au/house-and-land-pricing. Norman Constructions Pty Ltd trading as G.J. Gardner Homes - ACT Fyshwick. Builders License ACT 20101171 NSW 230917C.