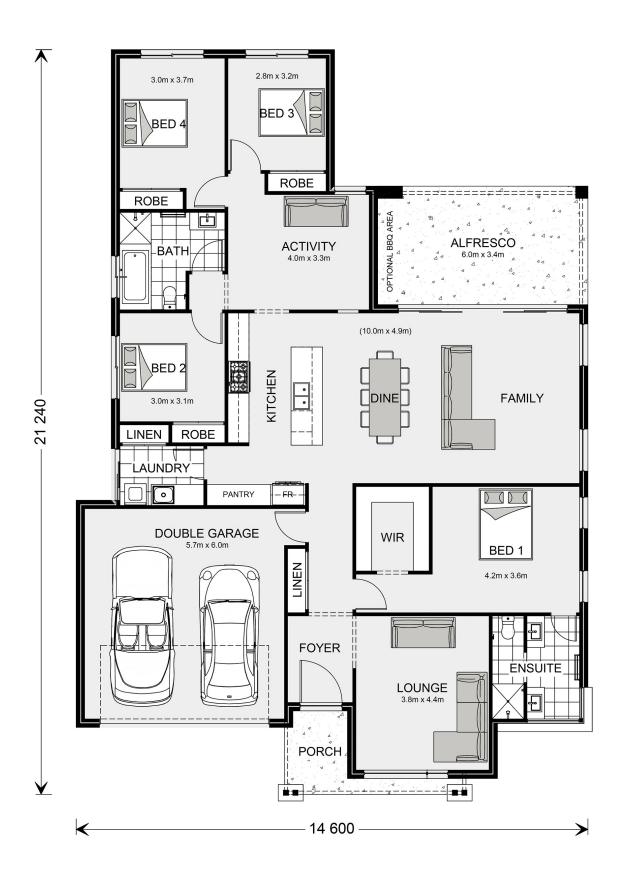

## Vista 252

E,AE Stage: 1D, Macnamara, Ginninderry

Land Area: 504 m<sup>2</sup>

<sup>\*</sup> Price listed is indicative only and does not include stamp duty, legal fees or conveyancing costs. Images may depict optional upgrades including fixtures, fencing, landscaping, features, facades, finishes and/or other items which are not included in the stated price. Further information overleaf. For further information, please talk to a New Homes Consultant or visit our website at https://www.gjgardner.com.au/house-and-land-pricing.

<sup>\*</sup> Package price is based on Vista 252 standard floor plan and standard façade (may be smaller than façade shown). Package may be subject to developer's design review panel, council final approval and G.J. Gardner Homes procedure of purchase. Package price excludes stamp duty on land, legal fees and conveyancing costs (including 6 Legal/74189757\_2 transfer of title and searches). Prices are current as of July 27, 2024 and are inclusive of GST. Prices may change without notice. Packages are subject to availability. Package subject to two separate contracts relating to the building and the land respectively. Photographs may depict fixtures, finishes and features not supplied by G.J Gardner Homes. Excluded items may include but are not limited to landscaping items such as planter boxes, retaining walls, water features, pergolas, screens, driveways and decorative items such as fencing and outdoor kitchens or barbeques. Photographs may also depict inclusions not forming part of the standard design and which may be subject to additional costs. This design and illustration remains the property of G.J Gardner Homes and may not be reproduced in whole or in part without written consent. For detailed home pricing, please talk to a New Homes Consultant or visit our website at https://www.gjgardner.com.au/house-and-land-pricing. Norman Constructions Pty Ltd trading as G.J. Gardner Homes - ACT Fyshwick. Builders License ACT 20101171 NSW 230917C.