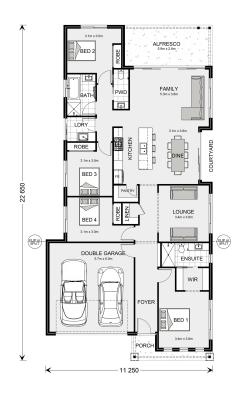

## Banksia 225

34 Ker Wilson Way, Whitlam

Land Area: 410 m<sup>2</sup>

Contact Romy Ferrante on +61244721628

<sup>\*</sup> Price listed is indicative only and does not include stamp duty, legal fees or conveyancing costs. Images may depict optional upgrades including fixtures, fencing, landscaping, features, facades, finishes and/or other items which are not included in the stated price. Further information overleaf. For further information, please talk to a New Homes Consultant or visit our website at https://www.gjgardner.com.au/house-and-land-pricing.

<sup>\*</sup> Package price is based on Banksia 225 standard floor plan and standard façade (may be smaller than façade shown). Package may be subject to developer's design review panel, council final approval and G.J. Gardner Homes procedure of purchase. Package price excludes stamp duty on land, legal fees and conveyancing costs (including 6 Legal/74189757\_2 transfer of title and searches). Prices are current as of May 13, 2024 and are inclusive of GST. Prices may change without notice. Packages are subject to availability. Package subject to two separate contracts relating to the building and the land respectively. Photographs may depict fixtures, finishes and features not supplied by G.J Gardner Homes. Excluded items may include but are not limited to landscaping items such as planter boxes, retaining walls, water features, pergolas, screens, driveways and decorative items such as fencing and outdoor kitchens or barbeques. Photographs may also depict inclusions not forming part of the standard design and which may be subject to additional costs. This design and illustration remains the property of G.J Gardner Homes and may not be reproduced in whole or in part without written consent. For detailed home pricing, please talk to a New Homes Consultant or visit our website at https://www.gjgardner.com.au/house-and-land-pricing. Better Builders ACT Pty Ltd trading as G.J. Gardner Homes - Mitchell. Builders License 2018474.