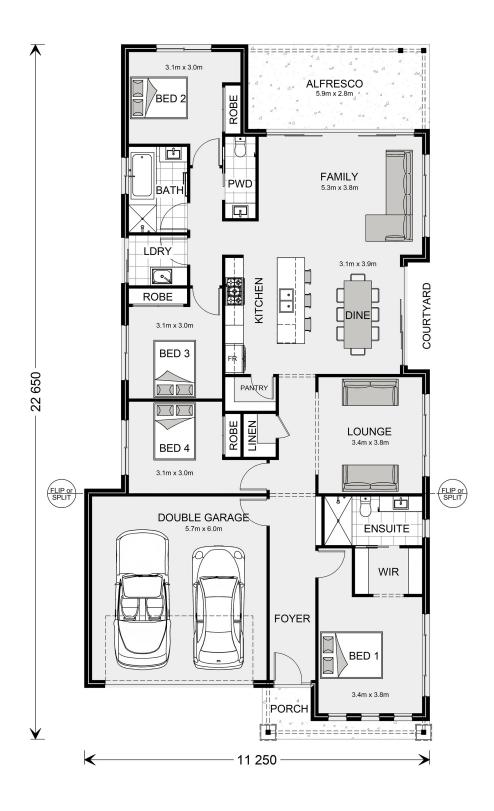

## Banksia 225

34 Ker Wilson Way, Whitlam

Land Area: 410 m<sup>2</sup>

Contact Romy Ferrante on +61244721628

<sup>\*</sup> Price listed is indicative only and does not include stamp duty, legal fees or conveyancing costs. Images may depict optional upgrades including fixtures, fencing, landscaping, features, facades, finishes and/or other items which are not included in the stated price. Further information overleaf. For further information, please talk to a New Homes Consultant or visit our website at https://www.gjgardner.com.au/house-and-land-pricing.

<sup>\*</sup> Package price is based on Banksia 225 standard floor plan and standard façade (may be smaller than façade shown). Package may be subject to developer's design review panel, council final approval and G.J. Gardner Homes procedure of purchase. Package price excludes stamp duty on land, legal fees and conveyancing costs (including 6 Legal/74189757\_2 transfer of title and searches). Prices are current as of May 13, 2024 and are inclusive of GST. Prices may change without notice. Packages are subject to availability. Package subject to two separate contracts relating to the building and the land respectively. Photographs may depict fixtures, finishes and features not supplied by G.J Gardner Homes. Excluded items may include but are not limited to landscaping items such as planter boxes, retaining walls, water features, pergolas, screens, driveways and decorative items such as fencing and outdoor kitchens or barbeques. Photographs may also depict inclusions not forming part of the standard design and which may be subject to additional costs. This design and illustration remains the property of G.J Gardner Homes and may not be reproduced in whole or in part without written consent. For detailed home pricing, please talk to a New Homes Consultant or visit our website at https://www.gjgardner.com.au/house-and-land-pricing. Better Builders ACT Pty Ltd trading as G.J. Gardner Homes - Mitchell. Builders License 2018474.