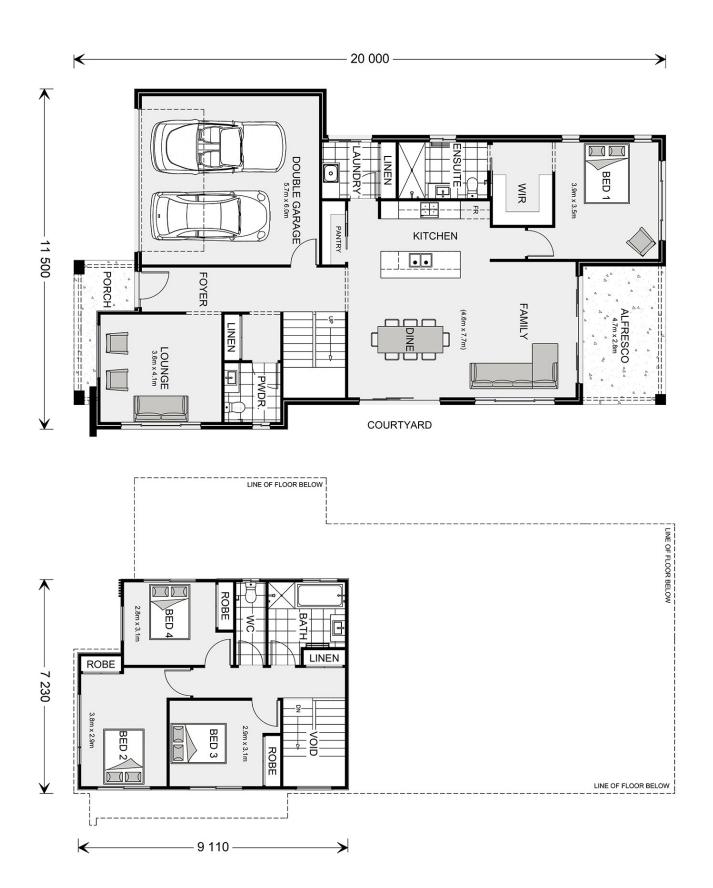

## Yeronga 250

31 Malcolm Cole Tce, Whitlam

Land Area: 625 m<sup>2</sup>

Contact Romy Ferrante on +61244721628

<sup>\*</sup> Price listed is indicative only and does not include stamp duty, legal fees or conveyancing costs. Images may depict optional upgrades including fixtures, fencing, landscaping, features, facades, finishes and/or other items which are not included in the stated price. Further information overleaf. For further information, please talk to a New Homes Consultant or visit our website at https://www.gjgardner.com.au/house-and-land-pricing.

<sup>\*</sup> Package price is based on Yeronga 250 standard floor plan and standard façade (may be smaller than façade shown). Package may be subject to developer's design review panel, council final approval and G.J. Gardner Homes procedure of purchase. Package price excludes stamp duty on land, legal fees and conveyancing costs (including 6 Legal/74189757\_2 transfer of title and searches). Prices are current as of May 12, 2024 and are inclusive of GST. Prices may change without notice. Packages are subject to availability. Package subject to two separate contracts relating to the building and the land respectively. Photographs may depict fixtures, finishes and features not supplied by G.J Gardner Homes. Excluded items may include but are not limited to landscaping items such as planter boxes, retaining walls, water features, pergolas, screens, driveways and decorative items such as fencing and outdoor kitchens or barbeques. Photographs may also depict inclusions not forming part of the standard design and which may be subject to additional costs. This design and illustration remains the property of G.J Gardner Homes and may not be reproduced in whole or in part without written consent. For detailed home pricing, please talk to a New Homes Consultant or visit our website at https://www.gjgardner.com.au/house-and-land-pricing. Better Builders ACT Pty Ltd trading as G.J. Gardner Homes - Mitchell. Builders License 2018474.