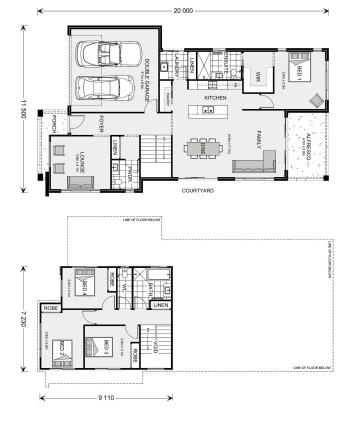

## Yeronga 250

31 Malcolm Cole Tce, Whitlam

Land Area: 625 m<sup>2</sup>

Contact Romy Ferrante on +61244721628

<sup>\*</sup> Price listed is indicative only and does not include stamp duty, legal fees or conveyancing costs. Images may depict optional upgrades including fixtures, fencing, landscaping, features, facades, finishes and/or other items which are not included in the stated price. Further information overleaf. For further information, please talk to a New Homes Consultant or visit our website at https://www.gjgardner.com.au/house-and-land-pricing.

<sup>\*</sup> Package price is based on Yeronga 250 standard floor plan and standard façade (may be smaller than façade shown). Package may be subject to developer's design review panel, council final approval and G.J. Gardner Homes procedure of purchase. Package price excludes stamp duty on land, legal fees and conveyancing costs (including 6 Legal/74189757\_2 transfer of title and searches). Prices are current as of May 12, 2024 and are inclusive of GST. Prices may change without notice. Packages are subject to availability. Package subject to two separate contracts relating to the building and the land respectively. Photographs may depict fixtures, finishes and features not supplied by G.J Gardner Homes. Excluded items may include but are not limited to landscaping items such as planter boxes, retaining walls, water features, pergolas, screens, driveways and decorative items such as fencing and outdoor kitchens or barbeques. Photographs may also depict inclusions not forming part of the standard design and which may be subject to additional costs. This design and illustration remains the property of G.J Gardner Homes and may not be reproduced in whole or in part without written consent. For detailed home pricing, please talk to a New Homes Consultant or visit our website at https://www.gjgardner.com.au/house-and-land-pricing. Better Builders ACT Pty Ltd trading as G.J. Gardner Homes - Mitchell. Builders License 2018474.