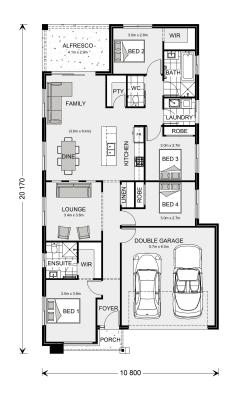

## **Bridgewater 194**

2 Malcolm Cole Terrace, Whitlam

Land Area: 468 m<sup>2</sup>

Contact Romy Ferrante on +61244721628

<sup>\*</sup> Price listed is indicative only and does not include stamp duty, legal fees or conveyancing costs. Images may depict optional upgrades including fixtures, fencing, landscaping, features, facades, finishes and/or other items which are not included in the stated price. Further information overleaf. For further information, please talk to a New Homes Consultant or visit our website at https://www.gjgardner.com.au/house-and-land-pricing.

<sup>\*</sup> Package price is based on Bridgewater 194 standard floor plan and standard façade (may be smaller than façade shown). Package may be subject to developer's design review panel, council final approval and G.J. Gardner Homes procedure of purchase. Package price excludes stamp duty on land, legal fees and conveyancing costs (including 6 Legal/74189757\_2 transfer of title and searches). Prices are current as of May 10, 2024 and are inclusive of GST. Prices may change without notice. Packages are subject to availability. Package subject to two separate contracts relating to the building and the land respectively. Photographs may depict fixtures, finishes and features not supplied by G.J Gardner Homes. Excluded items may include but are not limited to landscaping items such as planter boxes, retaining walls, water features, pergolas, screens, driveways and decorative items such as fencing and outdoor kitchens or barbeques. Photographs may also depict inclusions not forming part of the standard design and which may be subject to additional costs. This design and illustration remains the property of G.J Gardner Homes and may not be reproduced in whole or in part without written consent. For detailed home pricing, please talk to a New Homes Consultant or visit our website at https://www.gjgardner.com.au/house-and-land-pricing. Better Builders ACT Pty Ltd trading as G.J. Gardner Homes - Mitchell. Builders License 2018474.