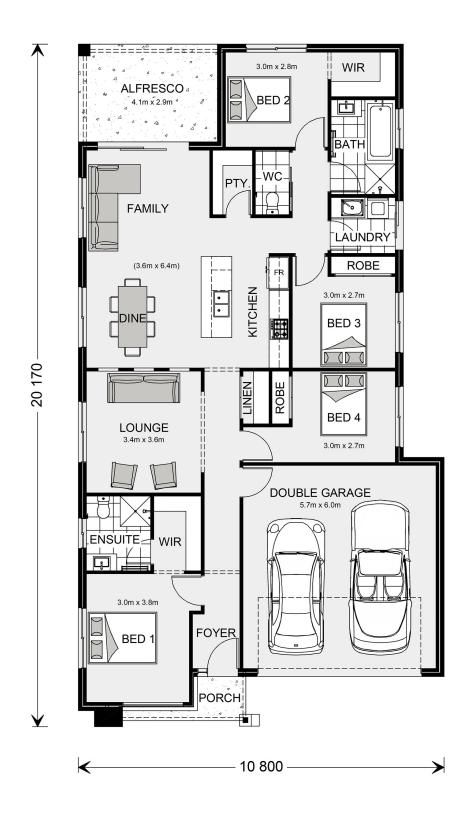

## **Bridgewater 194**

2 Malcolm Cole Terrace, Whitlam

Land Area: 468 m<sup>2</sup>

Contact Romy Ferrante on +61244721628

<sup>\*</sup> Price listed is indicative only and does not include stamp duty, legal fees or conveyancing costs. Images may depict optional upgrades including fixtures, fencing, landscaping, features, facades, finishes and/or other items which are not included in the stated price. Further information overleaf. For further information, please talk to a New Homes Consultant or visit our website at https://www.gjgardner.com.au/house-and-land-pricing.

<sup>\*</sup> Package price is based on Bridgewater 194 standard floor plan and standard façade (may be smaller than façade shown). Package may be subject to developer's design review panel, council final approval and G.J. Gardner Homes procedure of purchase. Package price excludes stamp duty on land, legal fees and conveyancing costs (including 6 Legal/74189757\_2 transfer of title and searches). Prices are current as of May 10, 2024 and are inclusive of GST. Prices may change without notice. Packages are subject to availability. Package subject to two separate contracts relating to the building and the land respectively. Photographs may depict fixtures, finishes and features not supplied by G.J Gardner Homes. Excluded items may include but are not limited to landscaping items such as planter boxes, retaining walls, water features, pergolas, screens, driveways and decorative items such as fencing and outdoor kitchens or barbeques. Photographs may also depict inclusions not forming part of the standard design and which may be subject to additional costs. This design and illustration remains the property of G.J Gardner Homes and may not be reproduced in whole or in part without written consent. For detailed home pricing, please talk to a New Homes Consultant or visit our website at https://www.gjgardner.com.au/house-and-land-pricing. Better Builders ACT Pty Ltd trading as G.J. Gardner Homes - Mitchell. Builders License 2018474.